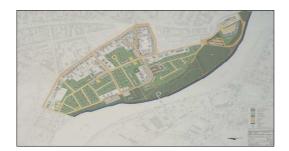

## Bebauungspläne/B-Plans (Henry Hall, Langewahlerstrasse, Fürstenwalde)

Location: Germany

Type: Development Plans
Year Design: 1993 - present
Size: 1-16 Hectare
Planning: Duane Phillips

In 1993, the city of Fürstenwalde commissioned us to analyze the 16 former "military Bases" within their jurisdiction. A complete documentation of the existing properties was prepared, including building substance and usage, along with reports documenting contamination.

Proposals were made as to how to integrate the bases into the city including demolitions, conversions, and new usage.

Detailed studies were made including the preparation of the legally required development plans for two of these bases: Henry Hall (residential) and Langewahler Strasse (commercial and industrial)