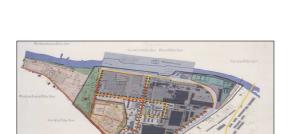

## Bebauungspläne/B-Plans (Henry Hall, Langewahlerstrasse, Fürstenwalde)

Location: Germany

Type: Development Plans
Year Design: 1993 - present
Size: 1-16 Hectare
Planning: Duane Phillips

In 1993, the city of Fürstenwalde commissioned us to analyze the 16 former "military Bases" within their jurisdiction. A complete documentation of the existing properties was prepared, including building substance and usage, along with reports documenting contamination.

Proposals were made as to how to integrate the bases into the city including demolitions, conversions, and new usage.

Detailed studies were made including the preparation of the legally required development plans for two of these bases: Henry Hall (residential) and Langewahler Strasse (commercial and industrial)